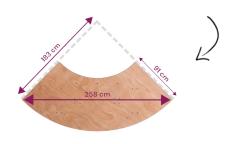

Wooden bar tables Poppede

Ø 76 x H 106

Natural wooden stools Bentwood

Serpentines tables

1/4 circle tablecloth to be added

Other patterns upon request

White folding wooden bars

Fully foldable thus more compact vs the Charleston bars