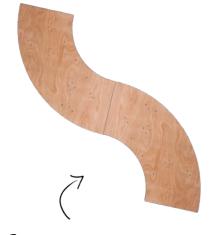

Wooden bar tables Poppede

Ø 76 x H 106

Natural wooden stools Bentwood

Serpentines tables

1/4 circle tablecloth to be added

Other patterns upon request

White folding wooden bars

Fully foldable thus more compact vs the Charleston bars