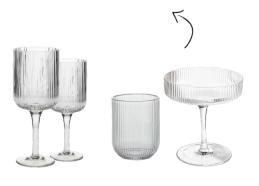

Striped Glasses

Champagne glasses, tumblers, White wine and red wine

Disco balls

De 10 cm à 48 cm

Contemporary Braziers
white and black
126 x 42 x 42 cm

H 77cm

White Pagoda Parasols

Wooden folding chair Sylvia