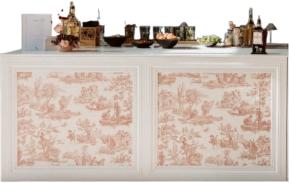

Tablecloths and napkins with Toile de Jouy patterns

Blue, Green, Grey and Red

Leila Berber Tents

**70, 100, 150 et 200 m2** Can be joined with marquee gutters to extend the space

Crystal Tents

From 50m2 then in batches of 50m2 (spans of 5x10m)