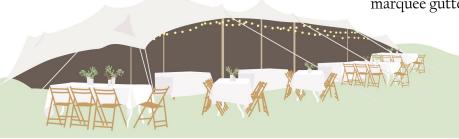

Tablecloths and napkins with Toile de Jouy patterns

Blue, Green, Grey and Red

Leila Berber Tents

**70, 100, 150 et 200 m2** Can be joined with marquee gutters to extend the space

Crystal Tents

From 50m2 then in batches of 50m2 (spans of 5x10m)