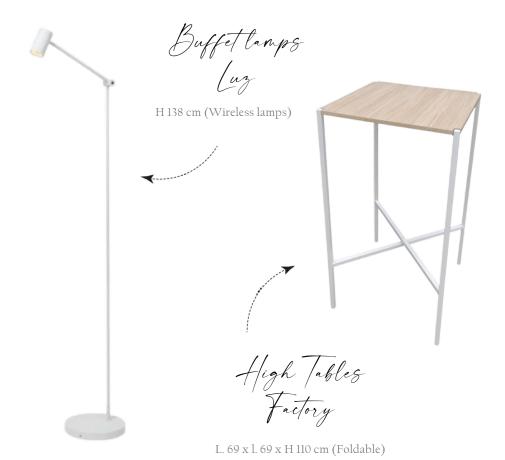

Striped Glasses

Champagne glasses, tumblers, White wine and red wine



Disco balls

De 10 cm à 48 cm



Contemporary Braziers
white and black
126 x 42 x 42 cm



H 77cm

White Pagoda Parasols

Wooden folding chair Sylvia





Wooden bar tables Poppede

Ø 76 x H 106



Natural wooden stools Bentwood



Serpentines tables

1/4 circle tablecloth to be added









Other patterns upon request



White folding wooden bars









Fully foldable thus more compact vs the Charleston bars



Can also be used as a Mandap for an Indian ceremony or as an arch or as a shade sail, optional stage)



Velvet benches Cognillage



XI Empire chandeliers

Luberon plates

Dinner Ø 26 cm – Soup plate Ø 22 cm



Customization of furniture



Tablecloths and napkins with Toile de Jouy patterns

Blue, Green, Grey and Red









Leila Berber Tents

**70, 100, 150 et 200 m2** Can be joined with marquee gutters to extend the space



Crystal Tents

From 50m2 then in batches of 50m2 (spans of 5x10m)



250 m2 (25x10m)

Classic marquees, catering barnums and other options/shapes on request

Optional: lighting, floor coverings (parquet flooring or freestanding, carpets