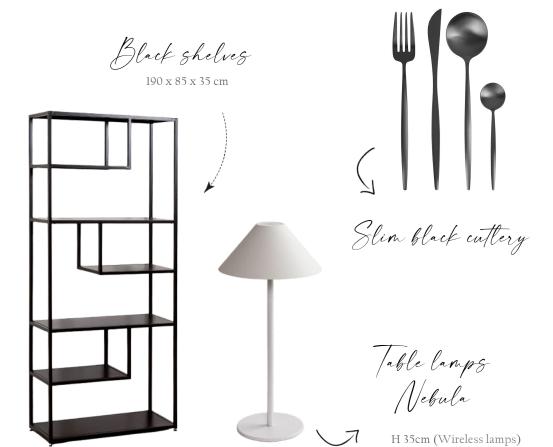

Striped Glasses

Champagne glasses, tumblers, White wine and red wine



Disco balls

De 10 cm à 48 cm



Contemporary Braziers
white and black
126 x 42 x 42 cm



H 77cm

White Pagoda Parasols

Wooden folding chair Sylvia





Wooden bar tables Poppede

Ø 76 x H 106



Natural wooden stools Bentwood



Serpentines tables

1/4 circle tablecloth to be added









Other patterns upon request



White folding wooden bars









Fully foldable thus more compact vs the Charleston bars



Can also be used as a Mandap for an Indian ceremony or as an arch or as a shade sail, optional stage)



Velvet benches Cognillage



XI Empire chandeliers

Luberon plates

Dinner Ø 26 cm – Soup plate Ø 22 cm



Customization of furniture



Tablecloths and napkins with Toile de Jouy patterns

Blue, Gree