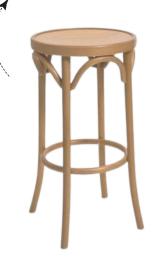

Wooden bar tables Poppede

Ø 76 x H 106

Natural wooden stools Bentwood

Serpentines tables

1/4 circle tablecloth to be added

Other patterns upon request

White folding wooden bars

Fully foldable thus more compact vs the Charleston bars