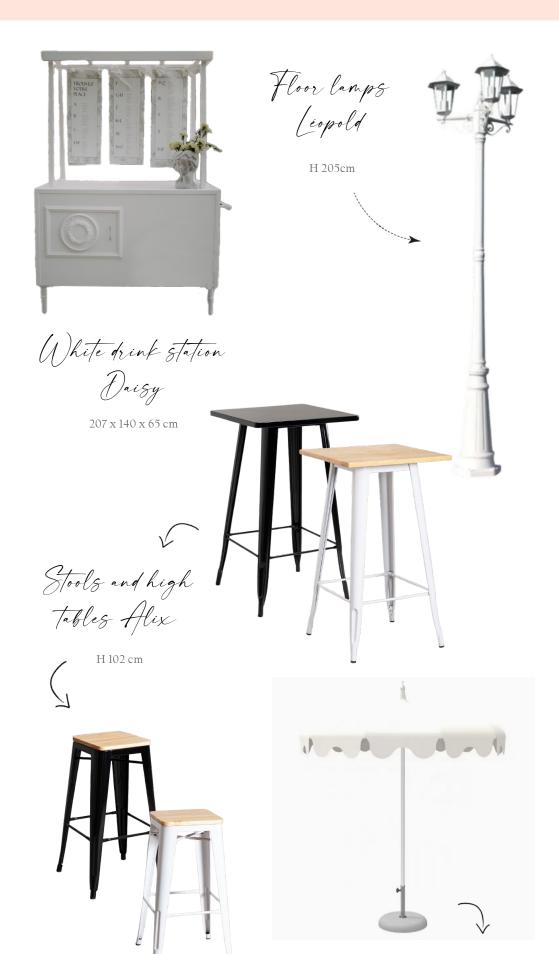

Wooden bar tables Poppede

Ø 76 x H 106

Natural wooden stools Bentwood

Serpentines tables

1/4 circle tablecloth to be added

Other patterns upon request

White folding wooden bars

Fully foldable thus more compact vs the Charleston bars