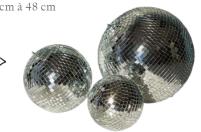

Striped Glasses

Champagne glasses, tumblers, White wine and red wine

Disco balls

De 10 cm à 48 cm

Contemporary Braziers
white and black
126 x 42 x 42 cm

H 77cm

White Pagoda Parasols

Wooden folding chair Sylvia