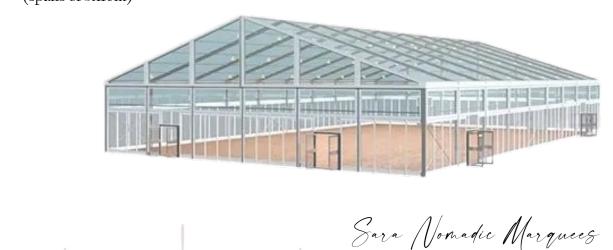

Tablecloths and napkins with Toile de Jouy patterns

Blue, Green, Grey and Red

Leila Berber Tents

**70, 100, 150 et 200 m2** Can be joined with marquee gutters to extend the space

Crystal Tents

From 50m2 then in batches of 50m2 (spans of 5x10m)

250 m2 (25x10m)

Classic marquees, catering barnums and other options/shapes on request

Optional: lighting, floor coverings (parquet flooring or freestanding, carpets, etc.) heating, braziers, sanitary facilities, etc.