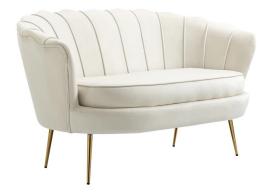

Can also be used as a Mandap for an Indian ceremony or as an arch or as a shade sail, optional stage)

Velvet benches Cognillage

XI Empire chandeliers

Luberon plates

Dinner Ø 26 cm – Soup plate Ø 22 cm

Customization of furniture