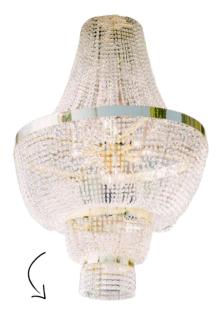

Can also be used as a Mandap for an Indian ceremony or as an arch or as a shade sail, optional stage)

Velvet benches Cognillage

XI Empire chandeliers

Luberon plates

Dinner Ø 26 cm – Soup plate Ø 22 cm

Customization of furniture