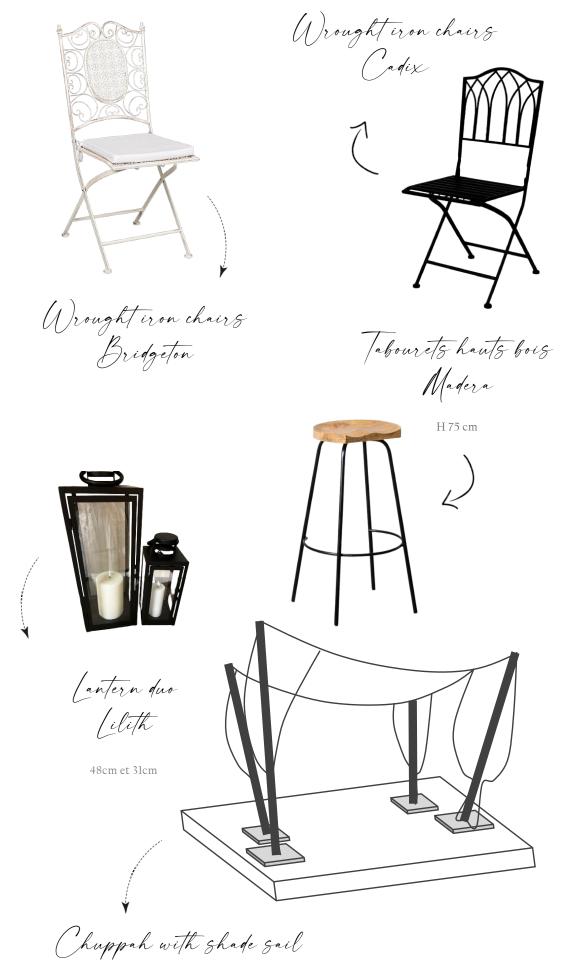

Can also be used as a Mandap for an Indian ceremony or as an arch or as a shade sail, optional stage)

Velvet benches Cognillage

XI Empire chandeliers

Luberon plates

Dinner Ø 26 cm – Soup plate Ø 22 cm

Customization of furniture