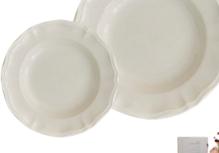

Can also be used as a Mandap for an Indian ceremony or as an arch or as a shade sail, optional stage)

Velvet benches Cognillage

XI Empire chandeliers

Luberon plates

Dinner Ø 26 cm – Soup plate Ø 22 cm

Customization of furniture